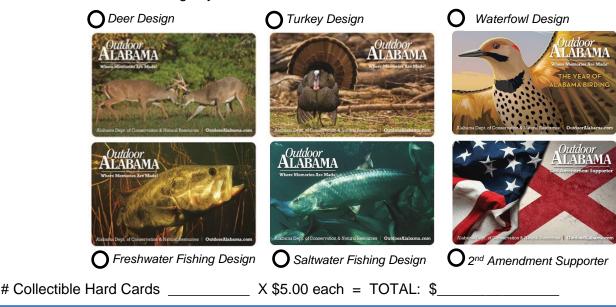

# THE NEW 2023-2024 COLLECTIBLE HARD CARDS ARE NOW AVAILABLE

These credit card style cards are a collectible keepsake of your hunting and fishing memories.

- Each card is \$5.00 and should be received shortly after your purchase.
- Which your favorite annual card? Select one.
- Your name, information and annual hunting and fishing privileges will be displayed on the back.

ONLY SELECTED ANNUAL HUNTING AND FISHING PRIVILEGES CAN BE DISPLAYED.

ALL OTHER PRIVILEGES (TRIPS, ETC.) WILL DISPLAY ON THE PAPER LICENSE.

Please indicate which designs you would like: