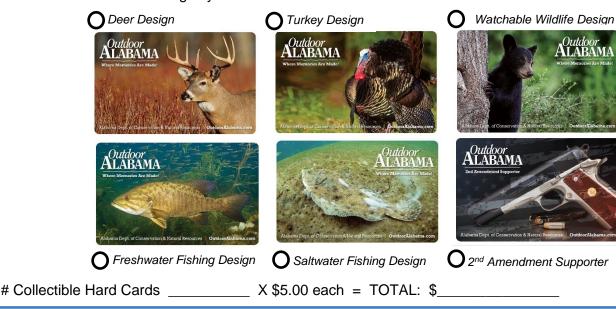

#### THE NEW 2024-2025 COLLECTIBLE HARD CARDS ARE NOW AVAILABLE

These credit card style cards are a collectible keepsake of your hunting and fishing memories.

- Each card is \$5.00 and should be received shortly after your purchase.
- Which is your favorite annual card? Select one.
- Your name, information, and annual hunting and fishing privileges will be displayed on the back.

ONLY SELECTED ANNUAL HUNTING AND FISHING PRIVILEGES CAN BE DISPLAYED.

ALL OTHER PRIVILEGES (TRIPS, ETC.) WILL DISPLAY ON THE PAPER LICENSE.

Please indicate which designs you would like: