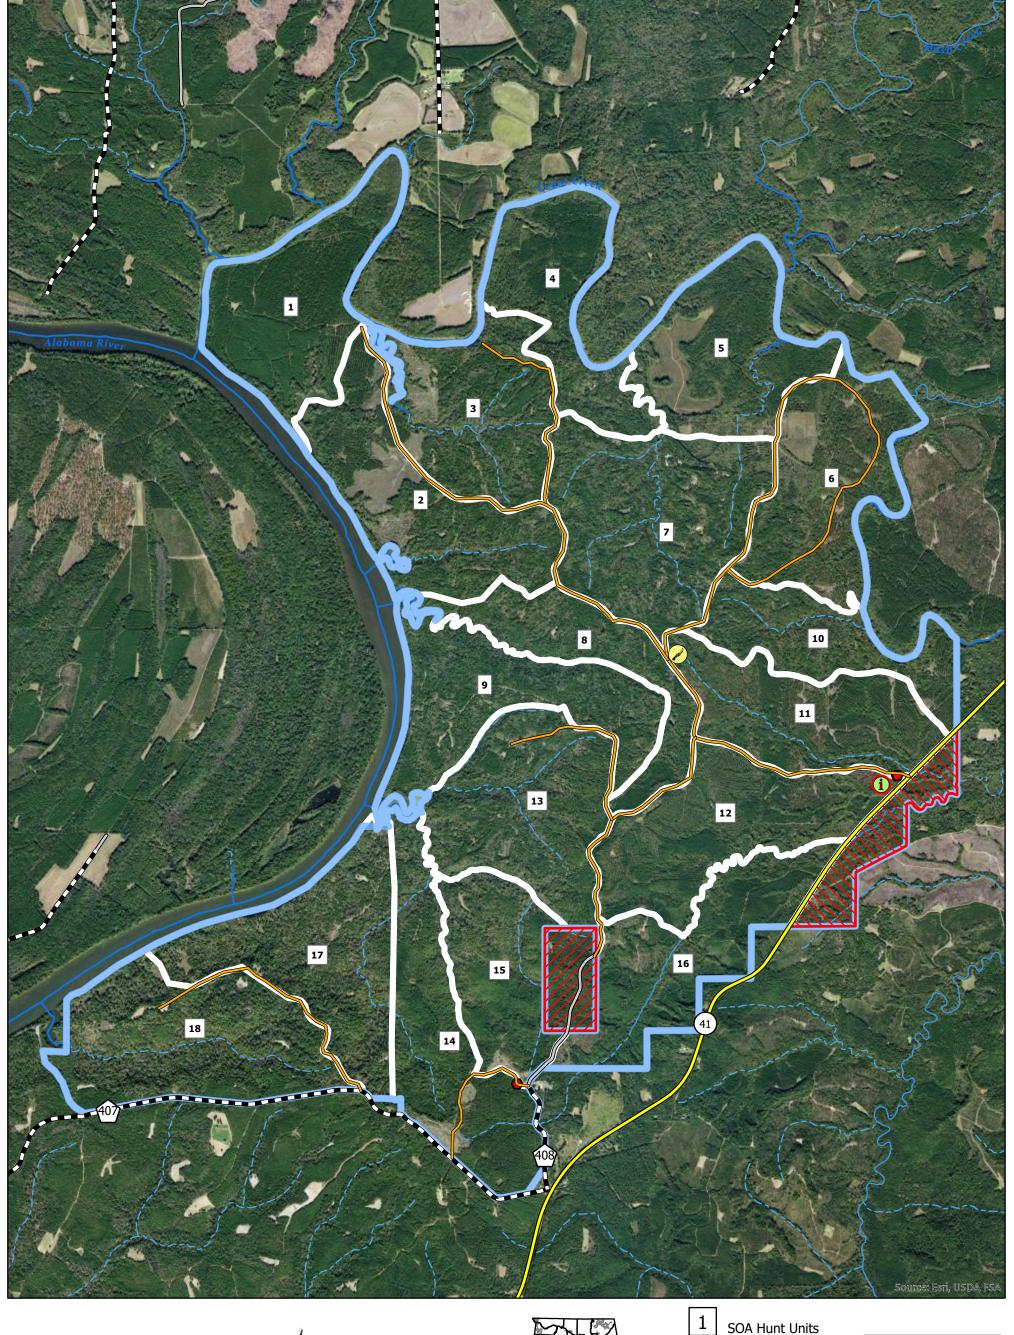

## CEDAR CREEK

SPECIAL OPPORTUNITY AREA

SOA outline

Private

Safety ZONE

**Entrance Gate** 

Kiosk

Cleaning Station

SOA roads

0.25 0.5 ⊐Miles THE DEPARTMENT OF CONSERVATION AND NATURAL RESOURCES DOES NOT DISCRIMINATE ON THE BASIS OF RACE, COLOR, RELIGION, AGE, SEX, NATIONAL ORIGIN, DISABILITY, PREGNANCY, GENETIC INFORMATION OR VETERAN STATUS IN ITS HIRING OR EMPLOYMENT PRACTICES NOR IN ADMISSION TO, ACCESS TO, OR OPERATIONS OF ITS PROGRAMS, SERVICES OR ACTIVITIES.

DUE TO THE SCALE OF THIS MAP THE ALABAMA DEPARTMENT OF CONSERVATION AND ITS AFFILIATES ASSUME NO RESPONSIBILITY FOR INACCURACIES IN ROAD ALIGNMENTS, CONFIGURATION OF INTERSECTIONS, AND OTHER RELATED DATA.

THIS IS NOT A SURVEY.
BOUNDARIES REFLECT INFORMATION PROVIDED
FOR HUNTING ATTHE DATE OF REVISION.
THE ALABAMA DEPARTMENT OF CONSERVATION
DOES NOT ACCEPT RESPONSIBILITY FOR ANY
INACCURACIES HEREIN. THIS PUBLICATION IS
AVAILABLE IN ALTERNATIVE FORMATS UPON
REQUEST.